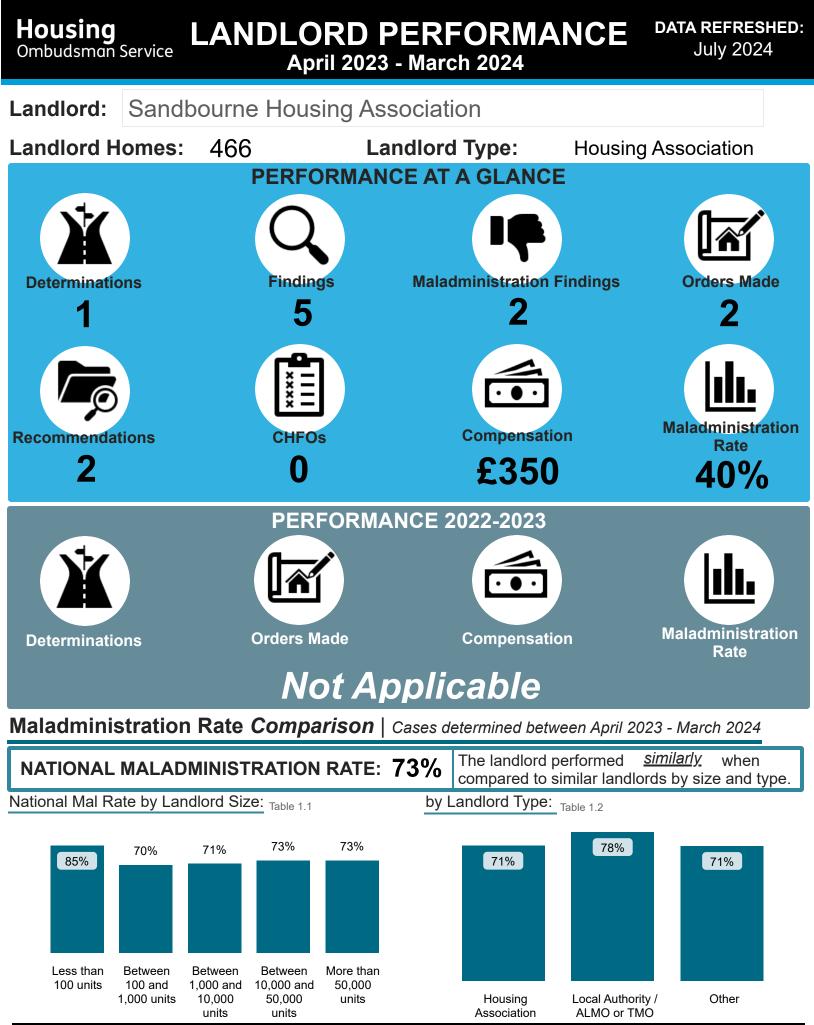

## Housing Ombudsman Service

# LANDLORD PERFORMANCE REPORT

2023/2024 Sandbourne Housing Association



Housing Ombudsman

## LANDLORD PERFORMANCE Sandbourne Housing Association

DATA REFRESHED: July 2024

% Findings

0%

20%

20% 0%

0% 60%

0%

0%

Sandbourne Housing Association

#### Findings Comparison | Cases determined between April 2023 - March 2024

#### National Performance by Landlord Size: Table 2.1

|                                       | Aore than<br>0,000 units<br>7%<br>43% | Total<br>7% | Outcome<br>▲<br>Severe Maladministration |
|---------------------------------------|---------------------------------------|-------------|------------------------------------------|
|                                       |                                       | 7%          | Severe Maladministration                 |
| Severe Maladministration 14% 6% 4% 8% | 43%