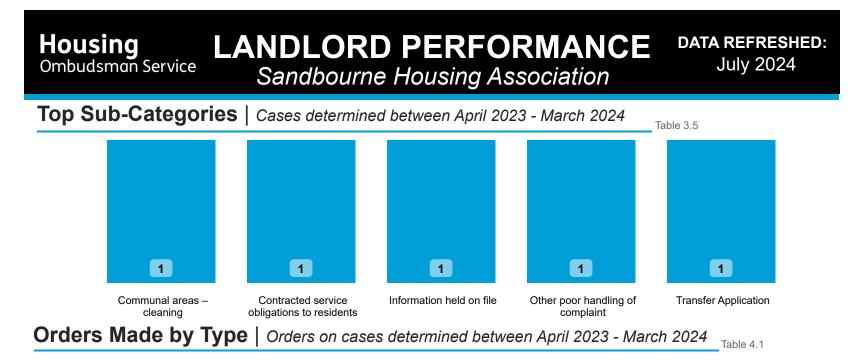

## Landlord Findings by Category | Cases determined between April 2023 - March 2024

| Category                        | Severe<br>Maladministration | Maladministration | Service<br>failure | Mediation | Redress | No<br>maladministration | Outside<br>Jurisdiction | Withdrawn | Total<br>▼ |
|---------------------------------|-----------------------------|-------------------|--------------------|-----------|---------|-------------------------|-------------------------|-----------|------------|
| Complaints Handling             | 0                           | 1                 | 0                  | 0         | 0       | 0                       | 0                       | 0         | 1          |
| Estate Management               | 0                           | 0                 | 0                  | 0         | 0       | 1                       | 0                       | 0         | 1          |
| Information and data management | 0                           | 0                 | 1                  | 0         | 0       | 0                       | 0                       | 0         | 1          |
| Moving to a Property            | 0                           | 0                 | 0                  | 0         | 0       | 1                       | 0                       | 0         | 1          |
| Staff                           | 0                           | 0                 | 0                  | 0         | 0       | 1                       | 0                       | 0         | 1          |
| Total                           | 0                           | 1                 | 1                  | 0         | 0       | 3                       | 0                       | 0         | 5          |

#### Findings by Category Comparison | Cases determined between April 2023 - March 2024

| Top Categories for Sa           | andbourne Housing Ass | sociation                    | Table                        |
|---------------------------------|-----------------------|------------------------------|------------------------------|
| Category                        | # Landlord Findings   | % Landlord Maladministration | % National Maladministration |
| Complaints Handling             | 1                     | 100%                         | 84%                          |
| Estate Management               | 1                     | 0%                           | 60%                          |
| Information and data management | 1                     | 100%                         | 90%                          |
| Moving to a Property            | 1                     | 0%                           | 54%                          |
| Staff                           | 1                     | 0%                           | 48%                          |
|                                 |                       |                              |                              |