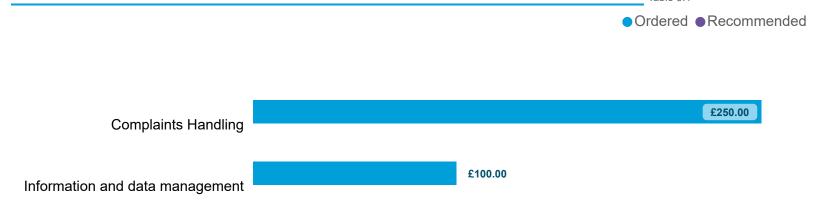

| 52%                 | 60%                           | 80%   | 0%                           |
| Staff                           | 48%                 | 50%                           | 50%   | 0%                           |

#### Findings by Sub-Category | Cases Determined between April 2023 - March 2024 Table 3.4

Highlighted Service Delivery Sub-Categories only:

| Sub-Category | Total<br>▼ |  |
|--------------|------------|--|
| Total        | 0          |  |





## Order Compliance | Order target dates between April 2023 - March 2024

| Order     | Within 3 | Months |
|-----------|----------|--------|
| Complete? | Count    | %      |
| Complied  | 2        | 100%   |
| Total     | 2        | 100%   |

## Compensation Ordered | Cases Determined between April 2023 - March 2024